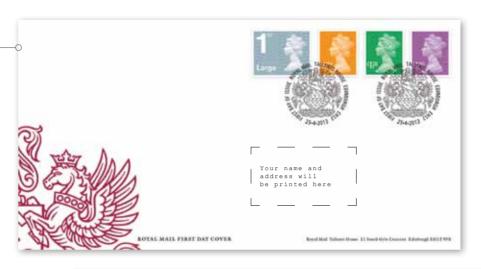

#### First Day Cover Stamps

Price Inland £6.24 Price Overseas £5.20 Code DF057

Affixed to a specially designed carrier, the new value Definitives and First Class Large Diamond Jubilee Stamps can be cancelled with your choice of a Tallents House or Windsor nostmark: the latter chosen as it is one of Her Majesty's favourite retreats.

#### Standard Royal Mail postmark

#### Alternative postmark